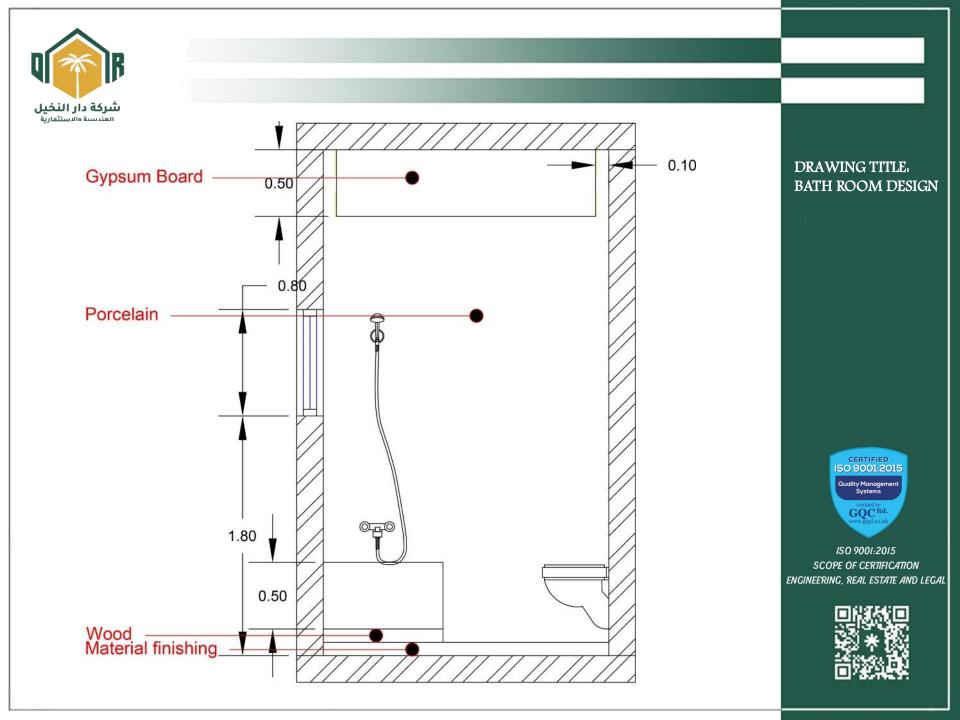

#### DRAWING TITLE: BATH ROOM DESIGN

القسم العقاري

0770 003 9949

0751 040 5694

QHSE INTERNATIONAL

ISO 9001:2015 SCOPE OF CERTIFICATION ENGINEERING, REAL ESTATE AND LEGAL

المقر الرئيسي - الامارات - دبي

الفرع الاول - الَّموصل - حي الزرَّاعي