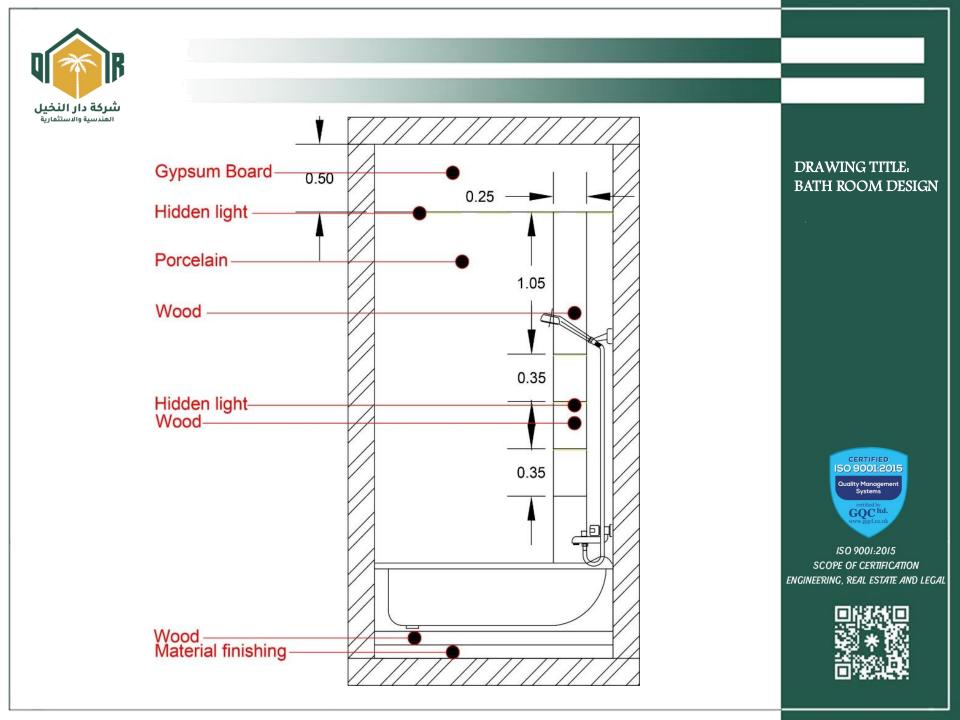

#### DRAWING TITLE: BATH ROOM DESIGN

القسم العقاري

0770 003 9949

0751 040 5694

QHSE INTERNATIONAL

ISO 9001:2015 SCOPE OF CERTIFICATION ENGINEERING, REAL ESTATE AND LEGAL

المقر الرئيسي - الامارات - دبي

الفرع الاول - الَّموصل - حي الزرَّاعي