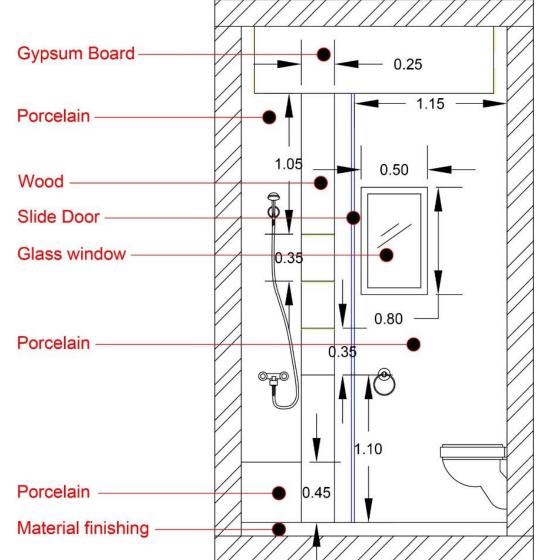

#### DRAWING TITLE: BATH ROOM DESIGN

القسم العقاري

0770 003 9949

0751 040 5694

QHSE INTERNATIONAL

ISO 9001:2015 SCOPE OF CERTIFICATION ENGINEERING, REAL ESTATE AND LEGAL

المقر الرئيسي - الامارات - دبي

الفرع الاول - الَّموصل - حي الزرَّاعي