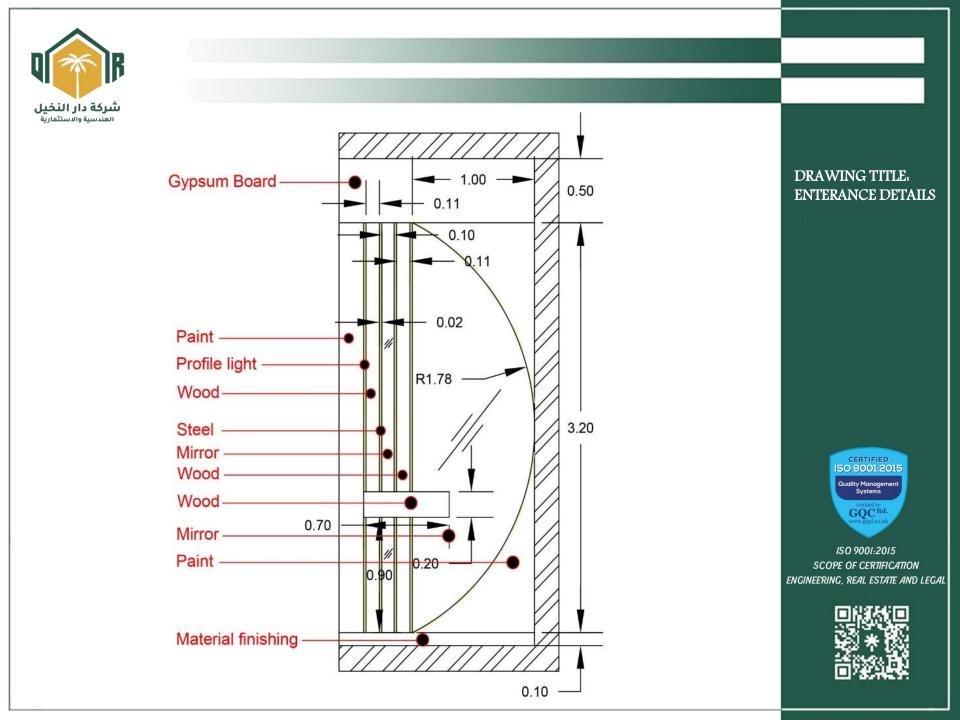

#### DRAWING TITLE: ENTERANCE DETAILS

CERTIFIED ISO 9001:2015 Audity Management Systems Centreber Kogo Cha. www.gpcl.co.uk