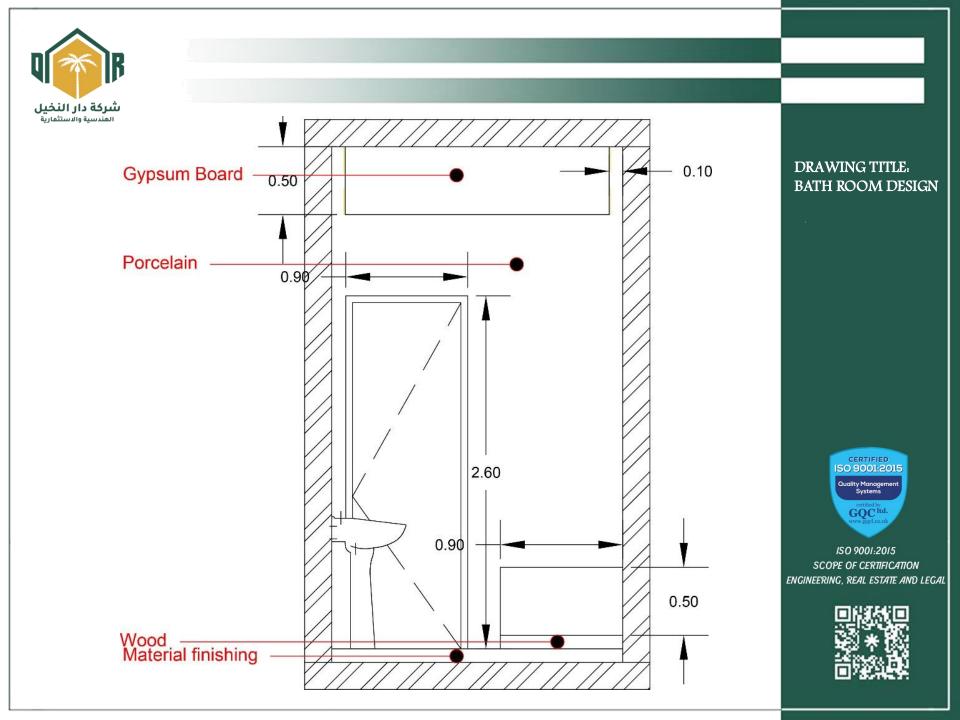

#### DRAWING TITLE: BATH ROOM DESIGN

القسم العقاري

0770 003 9949

0751 040 5694

QHSE INTERNATIONAL

ISO 9001:2015 SCOPE OF CERTIFICATION ENGINEERING, REAL ESTATE AND LEGAL

المقر الرئيسي - الامارات - دبي

الفرع الاول - الَّموصل - حي الزرَّاعي