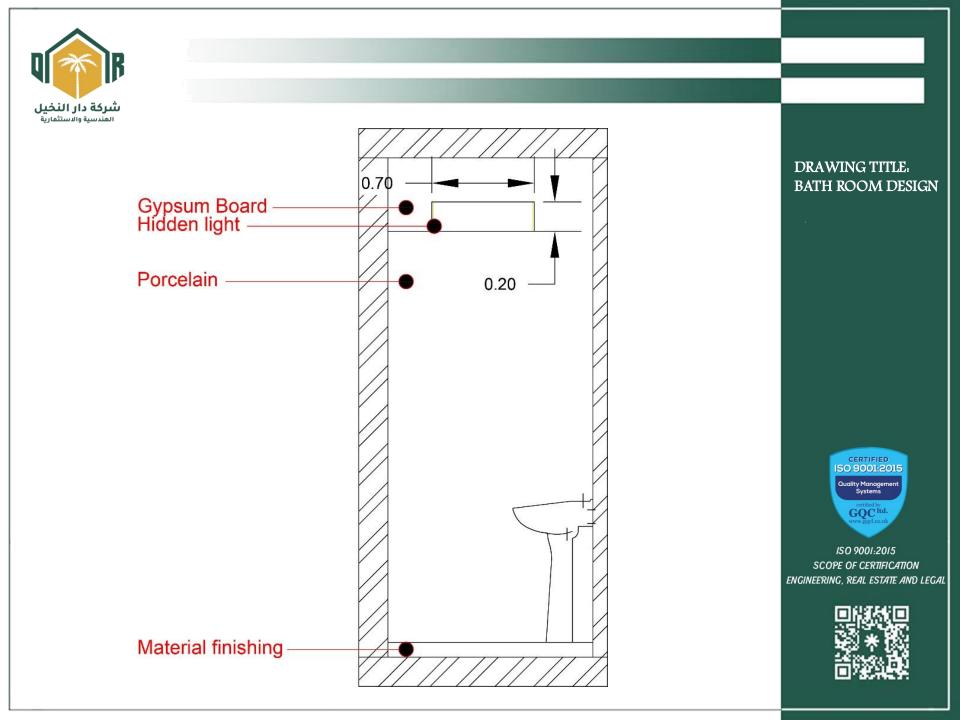

#### DRAWING TITLE: BATH ROOM DESIGN

القسم العقاري

0770 003 9949

0751 040 5694

QHSE INTERNATIONAL

ISO 9001:2015 SCOPE OF CERTIFICATION ENGINEERING, REAL ESTATE AND LEGAL

المقر الرئيسي - الامارات - دبي

الفرع الاول - الَّموصل - حي الزرَّاعي